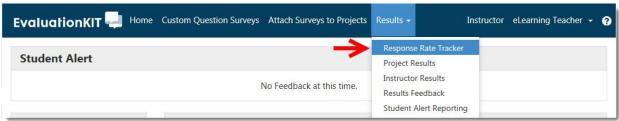

- 1. Directly from the Dashboard (recommended method)
  - a. The response rate tracker summarizes all course section responses in a graph.

- b. Click the "Student Perception of Instruction 20XXXXX" link to see a list of each course section individually.
- 2. From the Toolbar
  - a. Click the Results tab from the menu
  - b. Select Response Rate Tracker
  - c. Choose one of the **Project Name** links. This will show you the response rate for all of your courses for that project.
    - i. You may also download an Excel file of the report by clicking the download icon