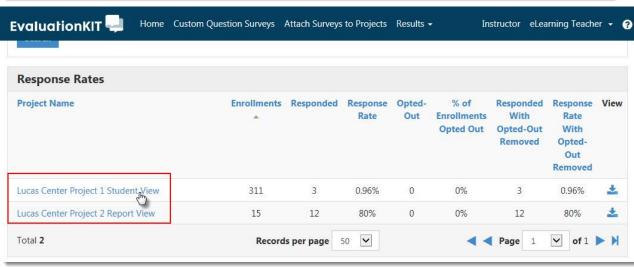

- 1. Directly from the Dashboard (recommended method)
  - a. The response rate tracker summarizes all course section responses in a graph.

- b. Click the "Student Perception of Instruction 20XXXXX" link to see a list of each course section individually.
- 2. From the Toolbar
  - a. Click the Results tab from the menu
  - b. Select Response Rate Tracker
  - c. Choose one of the **Project Name** links. This will show you the response rate for all of your courses for that project.
    - i. You may also download an Excel file of the report by clicking the download icon