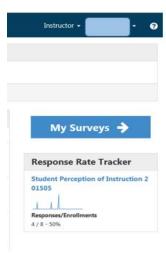

- 1. Directly from the Dashboard (recommended method)
  - a. The response rate tracker summarizes all course section responses in a graph.

- b. Click the "Student Perception of Instruction 20XXXXX" link to see a list of each course section individually.
- 2. From the Toolbar
  - a. Click the Results tab from the menu
  - b. Select Response Rate Tracker
  - c. Choose one of the **Project Name** links. This will show you the response rate for all of your courses for that project.
    - i. You may also download an Excel file of the report by clicking the download icon